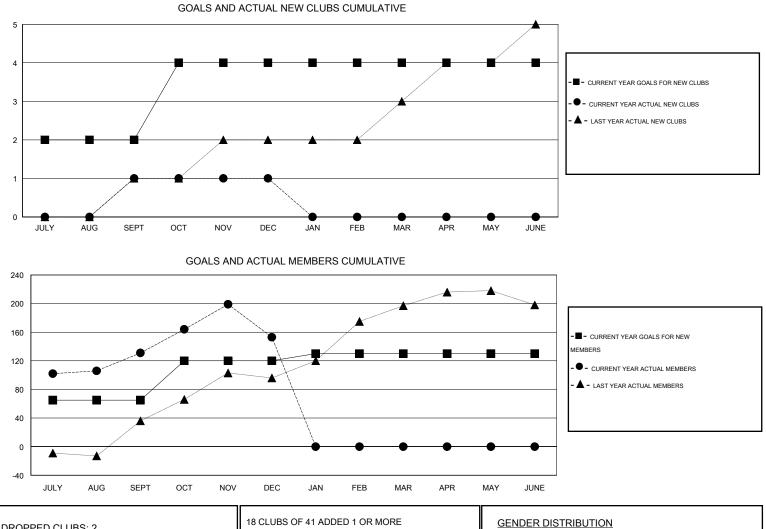

## GMT: V S Kukreja

| LOCATION | INDIA |
|----------|-------|
|----------|-------|

| Clubs                 |                  |           |                  |                       |               |                    | Members                             |                    |                  |
|-----------------------|------------------|-----------|------------------|-----------------------|---------------|--------------------|-------------------------------------|--------------------|------------------|
| RESULTS FOR 2016-2017 |                  |           |                  | RESULTS FOR 2016-2017 |               |                    |                                     |                    |                  |
| QUARTER               | NEW CLUB<br>GOAL | NEW CLUBS | DROPPED<br>CLUBS | NET<br>GAIN/LOSS      | QUARTER       | NEW MEMBER<br>GOAL | CHARTER AND<br>NEW MEMBERS<br>ADDED | DROPPED<br>MEMBERS | NET<br>GAIN/LOSS |
| JULY/AUG/SEPT         | 2                | 1         | 0                | 1                     | JULY/AUG/SEPT | 65                 | 163                                 | 32                 | 131              |
| OCT/NOV/DEC           | 2                | 0         | 2                | -2                    | OCT/NOV/DEC   | 55                 | 97                                  | 75                 | 22               |
| JAN/FEB/MAR           | 0                | 0         | 0                | 0                     | JAN/FEB/MAR   | 10                 | 0                                   | 0                  | 0                |
| APR/MAY/JUNE          | 0                | 0         | 0                | 0                     | APR/MAY/JUNE  | 0                  | 0                                   | 0                  | 0                |

| DROPPED CLUBS: 2 |        | NEW MEMBERS                                             |                  |                   |             |
|------------------|--------|---------------------------------------------------------|------------------|-------------------|-------------|
|                  |        |                                                         | MALE             | 973 (67.99%)      |             |
|                  |        | ]                                                       | FEMALE           | 458 (32.01%)      |             |
| DROPPED MEMBERS  |        |                                                         |                  |                   |             |
| DECEASED         | 0      | CLICK HERE FOR HEALTH                                   |                  |                   |             |
| CLUB CANCELLED   | 36     | ASSESSMENT DATA                                         | FAMILY UNIT MEMI | BERS              | 778<br>341  |
| OTHER            | 71     |                                                         | HEAD OF HOUSEH   | HEAD OF HOUSEHOLD |             |
| TOTAL            | 107    |                                                         | NON-HEAD OF HOU  | JSEHOLD           | 437         |
| MBR0181          | © Conv | ight 2017 Lions Clubs International All Rights Reserved |                  |                   | Page 1 of 1 |